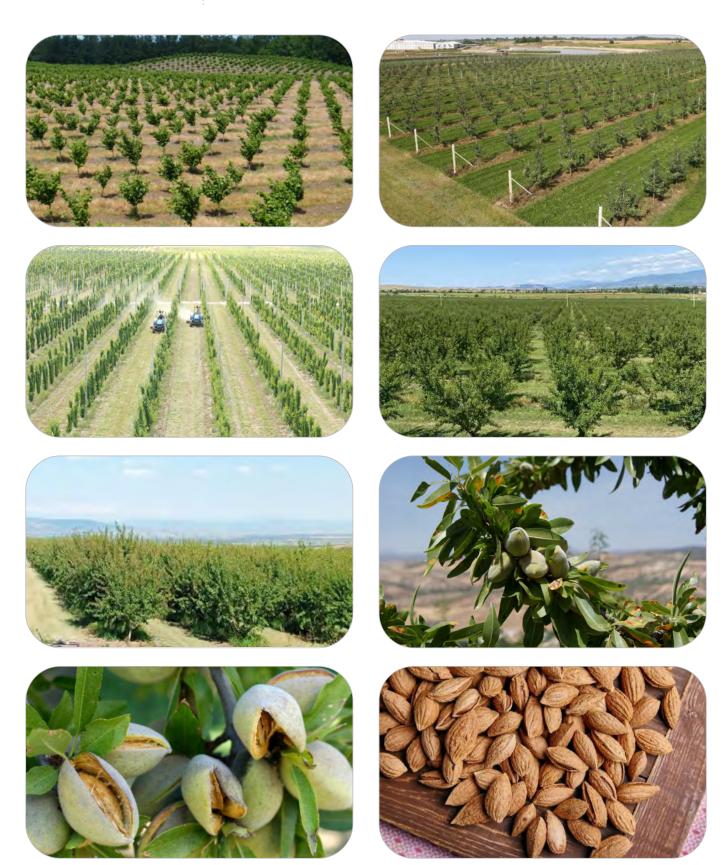

## Information about the project for the organization of an intensive almond orchard (Chirakchi district of Kashkadarya region)

| Name of the company                            | «CHORVADOR LALMI BOG'I» LLC                                                                                                                                                                                                                                                                                       |
|------------------------------------------------|-------------------------------------------------------------------------------------------------------------------------------------------------------------------------------------------------------------------------------------------------------------------------------------------------------------------|
| The year of construction of the complex        | 2021 year                                                                                                                                                                                                                                                                                                         |
| Design capacity                                | Cultivation of 2,116.8 tons of migdal per year on a land plot of 420<br>Hectares                                                                                                                                                                                                                                  |
| The composition of the intensive garden        | The intensive garden consists of 176,400 almond seedlings, which are divided into varieties: Ferghana, Ferraduel and Laurenne.                                                                                                                                                                                    |
| Resource requirements according to the project | 1. Electricity (supplied); 2.Water supply (irrigation is carried out through a drip irrigation system);                                                                                                                                                                                                           |
| The cost of the object                         | 2.4 million US dollars                                                                                                                                                                                                                                                                                            |
| Information<br>about the land plot             | Total land area – 430 ha; Garden area – 420 ha;                                                                                                                                                                                                                                                                   |
| Infrastructure                                 | 1. The garden is located next to the A-378 motorways;<br>2.There are 5 water wells in the garden                                                                                                                                                                                                                  |
| Cooperation options                            | <ul> <li>Installment sale by initial advance payment by agreement</li> <li>Management of the enterprise together with the investment company of the NBU Invest group bank</li> <li>If necessary, the NBU or NBU Invest group is ready to consider additional financing in order to expand the project.</li> </ul> |

## Intensive almond orchard created on 420 hectares of land

**430 Ha**Total land area

**420 Ha**Intensive garden area